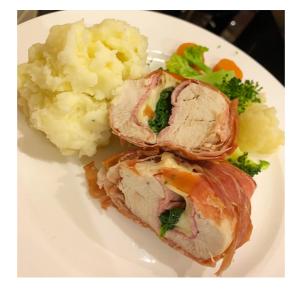

## Stuff that's in it:

• 1 Slice Brunswick Smoked Ham

• 30G Eat Lean Protein Cheese (Sliced Into A Domino Shape)

• 140G Chicken Breast

• 3 Slices Fresh Prosciutto

• Handful Of Spinach Leaves

## What you do:

Pre heat your oven to  $190^{\circ}c$ .

Slice your chicken breast down the centre lengthways, so it opens up like a book, careful not to slice all the way through.

Fold the Han in Half and push into the fold, add the cheese and spinach then press the chicken together, wrap each piece of prosciutto around the outside, sealing all the way round, place in foil and loosely seal.