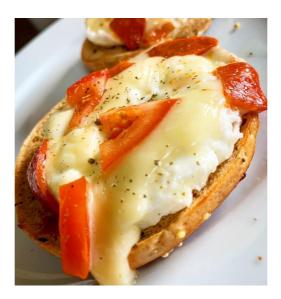

## High Protein Breakfast Bagel

| 1 person 280 kca | .1 |
|------------------|----|

## Stuff that's in it:

- Protein Bagel
- 23G Eat Lean Cheese
- 7G Sliced Pepperoni
- 90G Two Chicks Egg Whites
  - Sprinkle Italian Herbs
- Thin Slice Of Tomato Quartered

## What you do:

Pop your bagel in the toaster.

To make 2 egg whites rounds, pop 45g of egg white in a Pyrex jug and pop in microwave for 60 seconds or under, twice as I made 2 for each bagel half, pop out into toasted bagel. Top with sliced cheese and tomato and pepperoni, sprinkle with herbs and microwave again for 1 minute or until its melted and delish.